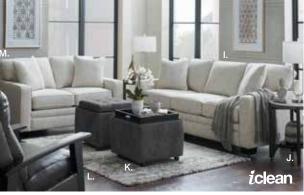

8 30% OFF EVERYTHING\*

Streamlined style, designer touches and an urban flair give this look a sleek simplicity. Think of it as comfort with attitude.

Shown clockwise starting from top left:

- E. ALBANY RECLINING CHAIR originally \$1249, with offer \$874 save \$375
- F. FINLEY ROCKING RECLINER originally \$1074, with offer \$752 save \$322 with power: originally \$1499, with offer \$1049 save \$450
- G. DOUGLAS RECLINING SOFA originally \$1899, with offer \$1329 save \$570 with power: originally \$2399, with offer \$1679 save \$720
- H. BRACKEN TABLE LAMP originally \$279, with offer \$195 save \$84
- I. BRYSON RECTANGULAR COCKTAIL TABLE originally \$849, with offer \$594 save \$255
- J. DOUGLAS RECLINING LOVESEAT originally \$1879, with offer \$1315 save \$564 with power: originally \$2379, with offer \$1665 save \$714
- K. BRYSON RECTANGULAR DRAWER END TABLE originally \$659, with offer \$461 save \$198