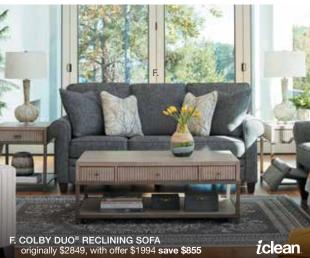

### COLBY

Colby is an easygoing favorite with graceful rolled arms, decorative wood legs, padded outer arms and a padded outer back. This versatile frame can be dressed up for a formal setting, or dressed more casually for a family room.