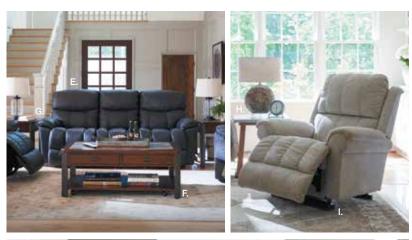

# Comfortably

Warm hues and simple details add understated style to your relaxed way of life. Laid back has never looked so good.

Shown clockwise starting from top left:

E. FERNDALE SWIVEL GLIDING CHAIR originally \$1349, with offer \$944 save \$405

- F. REESE RECLINING SOFA originally \$2999, with offer \$2099 save \$900 with power: originally \$3499, with offer \$2449 save \$1050
- G. STUART TABLE LAMP originally \$299, with offer \$209 save \$90
- H. BRYSON CHAIRSIDE TABLE originally \$549, with offer \$384 save \$165
- I. BRYSON RECTANGULAR COCKTAIL TABLE originally \$849, with offer \$594 save \$255
- J. KENNEDY SOFA originally \$1299, with offer \$909 save \$390
- K. MODERN CLASSICS LINEAR END TABLE originally \$499, with offer \$349 save \$150
- L. SCARLETT HIGH LEG RECLINING CHAIR originally \$1999, with offer \$1399 save \$600
- M.MODERN CLASSICS LINEAR COCKTAIL TABLE originally \$699, with offer \$489 save \$210
- N. VERONA RUG 5X8 originally \$399, with offer \$279 save \$120
- O. KENNEDY LOVESEAT originally \$1279, with offer \$895 save \$384
- P. SYDNEY TABLE LAMP originally \$299, with offer \$209 save \$90