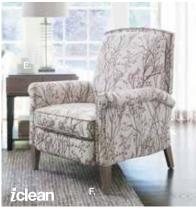

### Classics REVISITED

Rich wood, elegant fabrics and sophisticated silhouettes are timeless and on trend. Who doesn't love the classics?

SEAT SMARTS WITH KRISTEN A chic accent chair can add a touch of pizzazz to

the boudoir, if you know what I mean. Or you can just pile clothes on it. That's what I would do.

Shown clockwise starting from top left:

- D. FERGUSON HIGH LEG RECLINING CHAIR originally \$899, with offer \$629 save \$270
- E. GRAHAM TABLE LAMP originally \$299, with offer \$209 save \$90
  F. CHANDLER HIGH LEG RECLINING CHAIR originally \$1299, with offer \$909 save \$390
- G. CAMBRIDGE RECLINING CHAIR originally \$1049, with offer \$734 save \$315
- H. COSMOPOLITAN RECLINING CHAIR originally \$1249, with offer \$874 save \$375
- I. COSMOPOLITAN OTTOMAN originally \$599, with offer \$419 save \$180