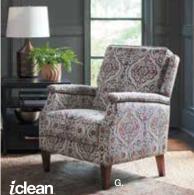

### Classics REVISITED

Rich wood, elegant fabrics and sophisticated silhouettes are timeless and on trend. Who doesn't love the classics?

SEAT SMARTS WITH KRISTEN A chic accent chair can add a touch of pizzazz to

the boudoir, if you know what I mean. Or you can just pile clothes on it. That's what I would do.

Shown clockwise starting from top left:

- D. FERGUSON HIGH LEG RECLINING CHAIR originally \$899, with offer \$629 save \$270
- E. GRAHAM TABLE LAMP originally \$299, with offer \$209 save \$90
  F. CHANDLER HIGH LEG RECLINING CHAIR originally \$1299, with offer \$909 save \$390
- G. CAMBRIDGE RECLINING CHAIR originally \$1049, with offer \$734 save \$315
- H. COSMOPOLITAN RECLINING CHAIR originally \$1249, with offer \$874 save \$375
- I. COSMOPOLITAN OTTOMAN originally \$599, with offer \$419 save \$180