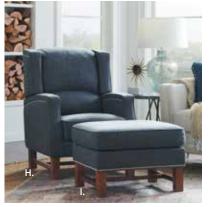

### Classics REVISITED

Rich wood, elegant fabrics and sophisticated silhouettes are timeless and on trend. Who doesn't love the classics?

SEAT SMARTS WITH KRISTEN A chic accent chair can add a touch of pizzazz to

the boudoir, if you know what I mean. Or you can just pile clothes on it. That's what I would do.

Shown clockwise starting from top left:

- D. FERGUSON HIGH LEG RECLINING CHAIR originally \$899, with offer \$629 save \$270
- E. GRAHAM TABLE LAMP originally \$299, with offer \$209 save \$90
  F. CHANDLER HIGH LEG RECLINING CHAIR originally \$1299, with offer \$909 save \$390
- G. CAMBRIDGE RECLINING CHAIR originally \$1049, with offer \$734 save \$315
- H. COSMOPOLITAN RECLINING CHAIR originally \$1249, with offer \$874 save \$375
- I. COSMOPOLITAN OTTOMAN originally \$599, with offer \$419 save \$180