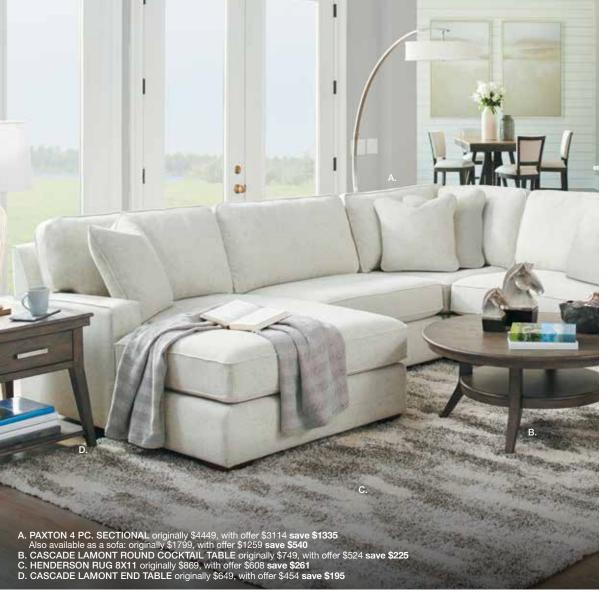

### Family FAVORITES

iclean A. RORI RECLINING SOFA originally \$1799, with offer \$1259 save \$540 with power: originally \$2299, with offer \$1609 save \$690 B. SADDLETREE ROUND LIFT TOP COCKTAIL TABLE originally \$729, with offer \$510 save \$219 C. SADDLETREE RECTANGULAR DRAWER END TABLE originally \$519, with offer \$363 save \$156 D. DIXON TABLE LAMP originally \$199, with offer \$139 save \$60