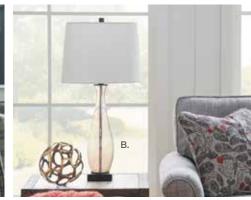

### Bright ideas FOR EVERY ROOM

Designed with the same quality and beauty as our furniture, this curated line of lamps brings you one step closer to completing your dream room. Add the perfect finishing touch or let one piece inspire your space. Express your personal style with addi+ions®.

### Kristen's Mom Hacks

Lamps do more than tell little ones (or big ones) when it's time for bed. They can be a statement! Adding a lamp can brighten up a room literally and figuratively.

Shown clockwise starting from top left:

- A. POWELL TABLE LAMP originally \$299, with offer \$209 save \$90
- B. MONTREUX TABLE LAMP originally \$279, with offer \$195 save \$84
- C. KAMALA TABLE LAMP originally \$199, with offer \$139 save \$60
- D. VERONICA TABLE LAMP originally \$349, with offer \$244 save \$105