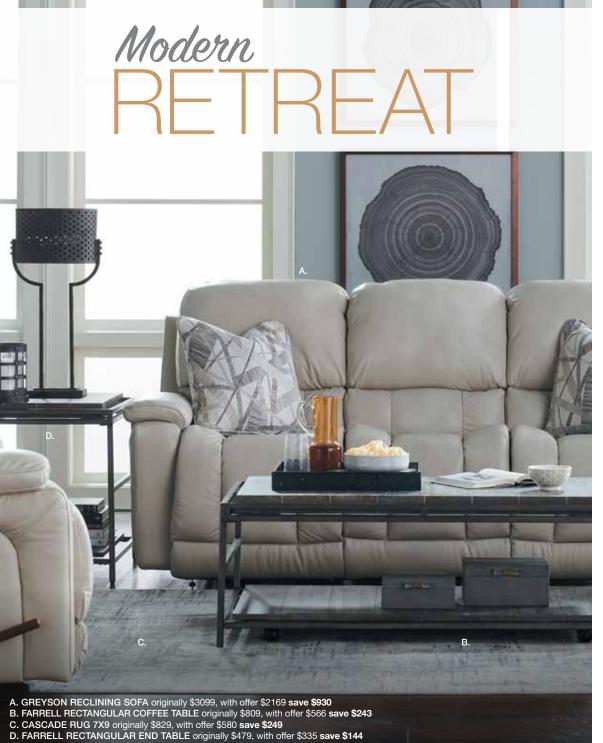

All about the basics, this easygoing style blends fun, function and lots of comfort. There really is no place like home.

Shown clockwise starting from top left:

- E. MORRISON RECLINING SOFA originally \$2599, with offer \$1819 save \$780 with power: originally \$3099, with offer \$2169 save \$930
- F. SLATON RECTANGULAR DRAWER COCKTAIL TABLE originally \$749, with offer \$524 save \$225
- G. SLATON RECTANGULAR DRAWER END TABLE originally \$579, with offer \$405 save \$174
- H. JUNCTION TRUSS END TABLE originally \$659, with offer \$461 save \$198
- I. NEAL WALL RECLINER originally \$1399, with offer \$979 save \$420 with power: originally \$1799, with offer \$1259 save \$540
- J. DEVON 4 PC. RECLINING SECTIONAL originally \$3999, with offer \$2799 save \$1200 with power: originally \$4499, with offer \$3149 save \$1350
- K. KAMALA TABLE LAMP originally \$199, with offer \$139 save \$60
- L. BAJA RECTANGULAR DRAWER END TABLE originally \$699, with offer \$489 save \$210
- M.BAJA ROUND COCKTAIL TABLE originally \$799, with offer \$559 save \$240
- N. TORRANCE RUG 7X9 originally \$799, with offer \$559 save \$240
- O. KAMALA FLOOR LAMP originally \$399, with offer \$279 save \$120