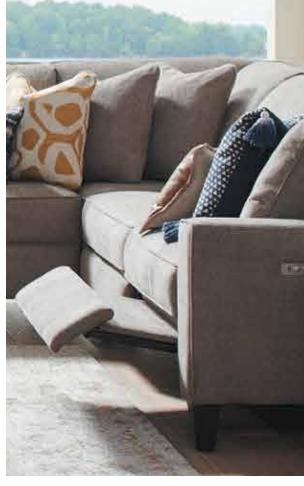

### THE NEW LOOK OF RECLINING COMFORT

CUC.

duo® combines standout style with the unexpected power to recline. Relax at the touch of a button while staying connected with built-in USB ports. Fully recline inches from a wall or upgrade to our Go Cordless battery pack to place duo® virtually anywhere in a room, no electrical outlet needed.