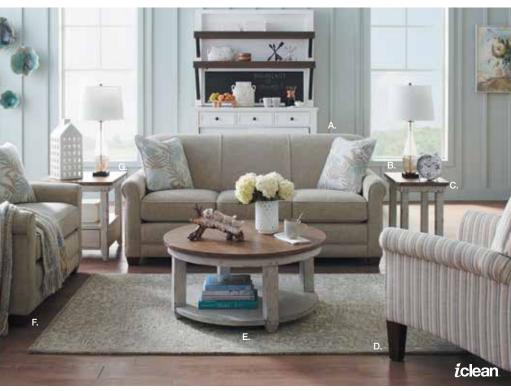

# Comfortably

Warm hues and simple details add understated style to your relaxed way of life. Laid back has never looked so good.

Shown clockwise starting from top left:

E. FERNDALE SWIVEL GLIDING CHAIR originally \$1349, with offer \$944 save \$405

- F. REESE RECLINING SOFA originally \$2999, with offer \$2099 save \$900 with power: originally \$3499, with offer \$2449 save \$1050
- G. STUART TABLE LAMP originally \$299, with offer \$209 save \$90
- H. BRYSON CHAIRSIDE TABLE originally \$549, with offer \$384 save \$165
- I. BRYSON RECTANGULAR COCKTAIL TABLE originally \$849, with offer \$594 save \$255
- J. KENNEDY SOFA originally \$1299, with offer \$909 save \$390
- K. MODERN CLASSICS LINEAR END TABLE originally \$499, with offer \$349 save \$150
- L. SCARLETT HIGH LEG RECLINING CHAIR originally \$1999, with offer \$1399 save \$600
- M.MODERN CLASSICS LINEAR COCKTAIL TABLE originally \$699, with offer \$489 save \$210
- N. VERONA RUG 5X8 originally \$399, with offer \$279 save \$120
- O. KENNEDY LOVESEAT originally \$1279, with offer \$895 save \$384
- P. SYDNEY TABLE LAMP originally \$299, with offer \$209 save \$90