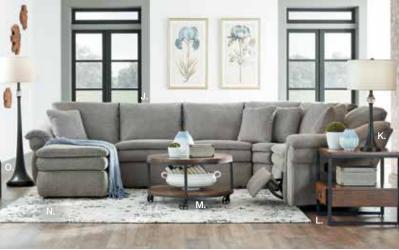

All about the basics, this easygoing style blends fun, function and lots of comfort. There really is no place like home.

Shown clockwise starting from top left:

- E. MORRISON RECLINING SOFA originally \$2599, with offer \$1819 save \$780 with power: originally \$3099, with offer \$2169 save \$930
- F. SLATON RECTANGULAR DRAWER COCKTAIL TABLE originally \$749, with offer \$524 save \$225
- G. SLATON RECTANGULAR DRAWER END TABLE originally \$579, with offer \$405 save \$174
- H. JUNCTION TRUSS END TABLE originally \$659, with offer \$461 save \$198
- I. NEAL WALL RECLINER originally \$1399, with offer \$979 save \$420 with power: originally \$1799, with offer \$1259 save \$540
- J. DEVON 4 PC. RECLINING SECTIONAL originally \$3999, with offer \$2799 save \$1200 with power: originally \$4499, with offer \$3149 save \$1350
- K. KAMALA TABLE LAMP originally \$199, with offer \$139 save \$60
- L. BAJA RECTANGULAR DRAWER END TABLE originally \$699, with offer \$489 save \$210
- M.BAJA ROUND COCKTAIL TABLE originally \$799, with offer \$559 save \$240
- N. TORRANCE RUG 7X9 originally \$799, with offer \$559 save \$240
- O. KAMALA FLOOR LAMP originally \$399, with offer \$279 save \$120