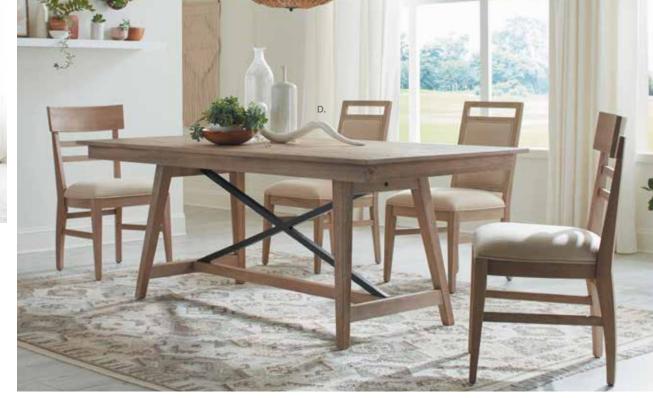

#### SOLID WOOD CASUAL DINING

From small breakfast corners to large formal dining rooms, The Nook makes it easy to design the way you dine. Pick your table, add your seating, select your finish and enjoy.

### Create Your Custom Dining Space

#### Choose your table shape:

#### Select your table size:

Up to 8 Seats

Choose your finish:

Add your seating:

Upholstered Bench

Upholstered Seat & Back

#### Pick your table height:

Standard

Counter Height

Counter Height

Wood Seat

Shown starting from top left:

- A. KITCHEN ISLAND in oak finish with two upholstered side chairs originally \$1999, with offer \$1399 save \$600
- B. 44" ROUND DINING TABLE in maple finish with metal base and four parsons upholstered side chairs in maple finish originally \$2889, with offer \$2022 save \$867
- C. 80" RECTANGULAR OAK TABLE with upholstered bench and four wood seat chairs originally \$2499, with coupon \$1749 save \$750
- D. 60" TRESTLE TABLE in heathered oak finish with two upholstered seat side chairs & two upholstered seat & back side chairs originally \$2209, with offer \$1546 save \$663 Also available in 80" with six upholstered seat & back chairs originally \$2909, with offer \$2036 save \$873