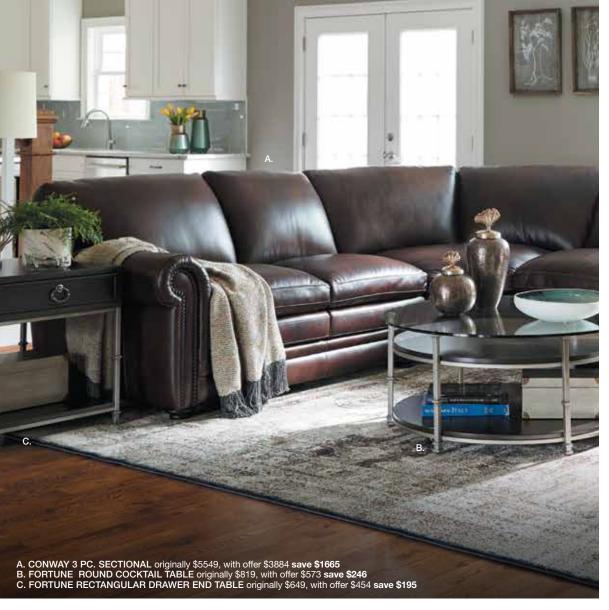

#### Find your store at la-z-boy.com to get started.

Look for this badge to see my favorite sofas, chairs and other pieces!

Shown clockwise starting from top left:

- A. AMANDA SOFA originally \$1499, with offer \$1049 save \$450
  B. MONTREUX TABLE LAMP originally \$279, with offer \$195 save \$84
- C. CHAMBERS CHAIRSIDE TABLE originally \$349, with offer \$244 save \$105
- D. FLETCHER HIGH LEG RECLINING CHAIR originally \$1499, with offer \$1049 save \$450 E. CHAMBERS ROUND COFFEE TABLE originally \$559, with offer \$391 save \$168
- F. AMANDA CHAIR AND A HALF originally \$1449, with offer \$1014 save \$435
- G. CHAMBERS RECTANGULAR DRAWER END TABLE originally \$529, with offer \$370 save \$159

H. SCARLETT HIGH LEG RECLINING CHAIR originally \$799, with offer \$559 save \$240

- I. MEYER SOFA originally \$1549, with offer \$1084 save \$465
  J. DELRAY ROUND END TABLE originally \$399, with offer \$279 save \$120
  K. LEO OTTOMAN originally \$774, with offer \$542 save \$232
  L. NOUVEAU LOW LEG RECLINING CHAIR originally \$2639, with offer \$1847 save \$792
- M. MEYER LOVESEAT originally \$1529, with offer \$1070 save \$459