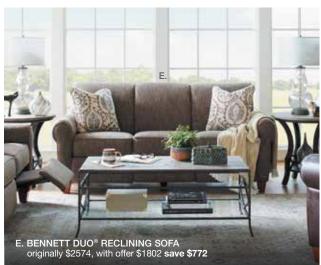

### BENNETT

With rolled cigar arms and a subtly scalloped back, our Bennett Power Reclining Sofa boasts details you might consider more refined than relaxed. But take one look at the sleek side power buttons and built-in USB ports, and it's clear this classic style has been given a modern makeover.