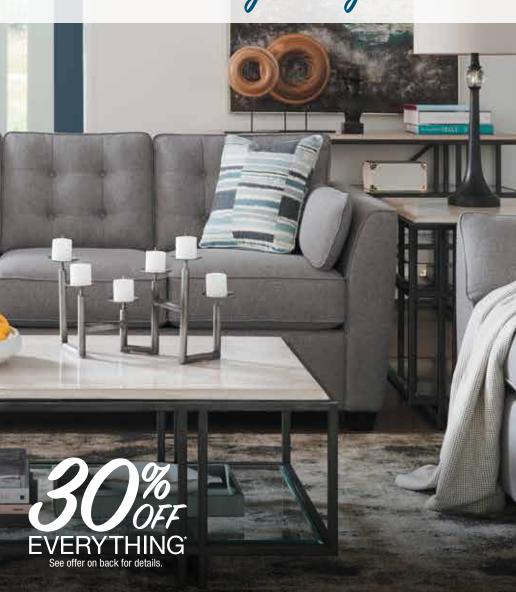

#### Find your store at la-z-boy.com to get started.

Look for this badge to see my favorite sofas, chairs and other pieces!

Shown clockwise starting from top left:

- A. AMANDA SOFA originally \$1499, with offer \$1049 save \$450
  B. MONTREUX TABLE LAMP originally \$279, with offer \$195 save \$84
- C. CHAMBERS CHAIRSIDE TABLE originally \$349, with offer \$244 save \$105
- D. FLETCHER HIGH LEG RECLINING CHAIR originally \$1499, with offer \$1049 save \$450 E. CHAMBERS ROUND COFFEE TABLE originally \$559, with offer \$391 save \$168
- F. AMANDA CHAIR AND A HALF originally \$1449, with offer \$1014 save \$435
- G. CHAMBERS RECTANGULAR DRAWER END TABLE originally \$529, with offer \$370 save \$159

H. SCARLETT HIGH LEG RECLINING CHAIR originally \$799, with offer \$559 save \$240

- I. MEYER SOFA originally \$1549, with offer \$1084 save \$465
  J. DELRAY ROUND END TABLE originally \$399, with offer \$279 save \$120
  K. LEO OTTOMAN originally \$774, with offer \$542 save \$232
  L. NOUVEAU LOW LEG RECLINING CHAIR originally \$2639, with offer \$1847 save \$792
- M. MEYER LOVESEAT originally \$1529, with offer \$1070 save \$459