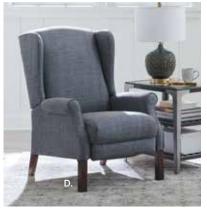

the boudoir, if you know what I mean. Or you can just pile clothes on it. That's what I would do.

Shown clockwise starting from top left:

- D. FERGUSON HIGH LEG RECLINING CHAIR originally \$899, with offer \$629 save \$270
- E. GRAHAM TABLE LAMP originally \$299, with offer \$209 save \$90
  F. CHANDLER HIGH LEG RECLINING CHAIR originally \$1299, with offer \$909 save \$390
- G. CAMBRIDGE RECLINING CHAIR originally \$1049, with offer \$734 save \$315
- H. COSMOPOLITAN RECLINING CHAIR originally \$1249, with offer \$874 save \$375
- I. COSMOPOLITAN OTTOMAN originally \$599, with offer \$419 save \$180