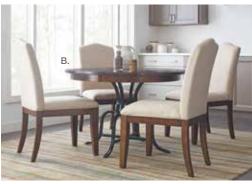

#### SOLID WOOD CASUAL DINING

From small breakfast corners to large formal dining rooms, The Nook makes it easy to design the way you dine. Pick your table, add your seating, select your finish and enjoy.

### Create Your Custom Dining Space

#### Choose your table shape:

#### Select your table size:

Up to 8 Seats

Choose your finish:

Add your seating:

Upholstered Bench

Upholstered Seat & Back

#### Pick your table height:

Standard

Counter Height

Counter Height

Wood Seat

Shown starting from top left:

- A. KITCHEN ISLAND in oak finish with two upholstered side chairs originally \$1999, with offer \$1399 save \$600
- B. 44" ROUND DINING TABLE in maple finish with metal base and four parsons upholstered side chairs in maple finish originally \$2889, with offer \$2022 save \$867
- C. 80" RECTANGULAR OAK TABLE with upholstered bench and four wood seat chairs originally \$2499, with coupon \$1749 save \$750
- D. 60" TRESTLE TABLE in heathered oak finish with two upholstered seat side chairs & two upholstered seat & back side chairs originally \$2209, with offer \$1546 save \$663 Also available in 80" with six upholstered seat & back chairs originally \$2909, with offer \$2036 save \$873