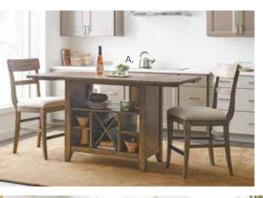

#### SOLID WOOD CASUAL DINING

From small breakfast corners to large formal dining rooms, The Nook makes it easy to design the way you dine. Pick your table, add your seating, select your finish and enjoy.

### Create Your Custom Dining Space

#### Choose your table shape:

#### Select your table size:

Up to 8 Seats

Choose your finish:

Add your seating:

Upholstered Bench

Upholstered Seat & Back

#### Pick your table height:

Standard

Counter Height

Counter Height

Wood Seat

Shown starting from top left:

- A. KITCHEN ISLAND in oak finish with two upholstered side chairs originally \$1999, with offer \$1399 save \$600
- B. 44" ROUND DINING TABLE in maple finish with metal base and four parsons upholstered side chairs in maple finish originally \$2889, with offer \$2022 save \$867
- C. 80" RECTANGULAR OAK TABLE with upholstered bench and four wood seat chairs originally \$2499, with coupon \$1749 save \$750
- D. 60" TRESTLE TABLE in heathered oak finish with two upholstered seat side chairs & two upholstered seat & back side chairs originally \$2209, with offer \$1546 save \$663 Also available in 80" with six upholstered seat & back chairs originally \$2909, with offer \$2036 save \$873