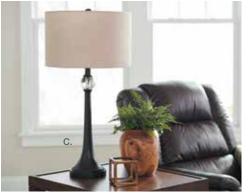

### Bright ideas FOR EVERY ROOM

Designed with the same quality and beauty as our furniture, this curated line of lamps brings you one step closer to completing your dream room. Add the perfect finishing touch or let one piece inspire your space. Express your personal style with addi+ions®.

### Kristen's Mom Hacks

Lamps do more than tell little ones (or big ones) when it's time for bed. They can be a statement! Adding a lamp can brighten up a room literally and figuratively.

Shown clockwise starting from top left:

- A. POWELL TABLE LAMP originally \$299, with offer \$209 save \$90
- B. MONTREUX TABLE LAMP originally \$279, with offer \$195 save \$84
- C. KAMALA TABLE LAMP originally \$199, with offer \$139 save \$60
- D. VERONICA TABLE LAMP originally \$349, with offer \$244 save \$105