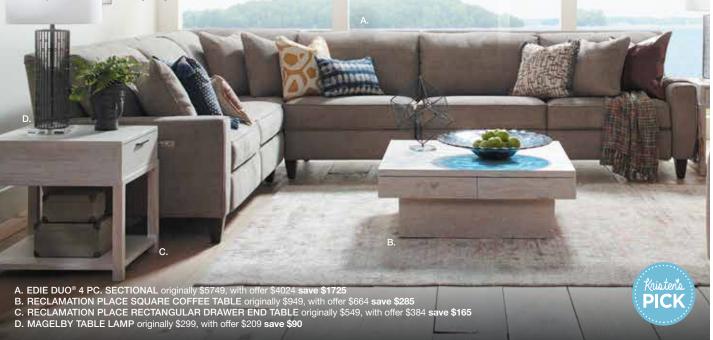

# Comfortably

Warm hues and simple details add understated style to your relaxed way of life. Laid back has never looked so good.

Shown clockwise starting from top left:

E. FERNDALE SWIVEL GLIDING CHAIR originally \$1349, with offer \$944 save \$405

- F. REESE RECLINING SOFA originally \$2999, with offer \$2099 save \$900 with power: originally \$3499, with offer \$2449 save \$1050
- G. STUART TABLE LAMP originally \$299, with offer \$209 save \$90
- H. BRYSON CHAIRSIDE TABLE originally \$549, with offer \$384 save \$165
- I. BRYSON RECTANGULAR COCKTAIL TABLE originally \$849, with offer \$594 save \$255
- J. KENNEDY SOFA originally \$1299, with offer \$909 save \$390
- K. MODERN CLASSICS LINEAR END TABLE originally \$499, with offer \$349 save \$150
- L. SCARLETT HIGH LEG RECLINING CHAIR originally \$1999, with offer \$1399 save \$600
- M.MODERN CLASSICS LINEAR COCKTAIL TABLE originally \$699, with offer \$489 save \$210
- N. VERONA RUG 5X8 originally \$399, with offer \$279 save \$120
- O. KENNEDY LOVESEAT originally \$1279, with offer \$895 save \$384
- P. SYDNEY TABLE LAMP originally \$299, with offer \$209 save \$90